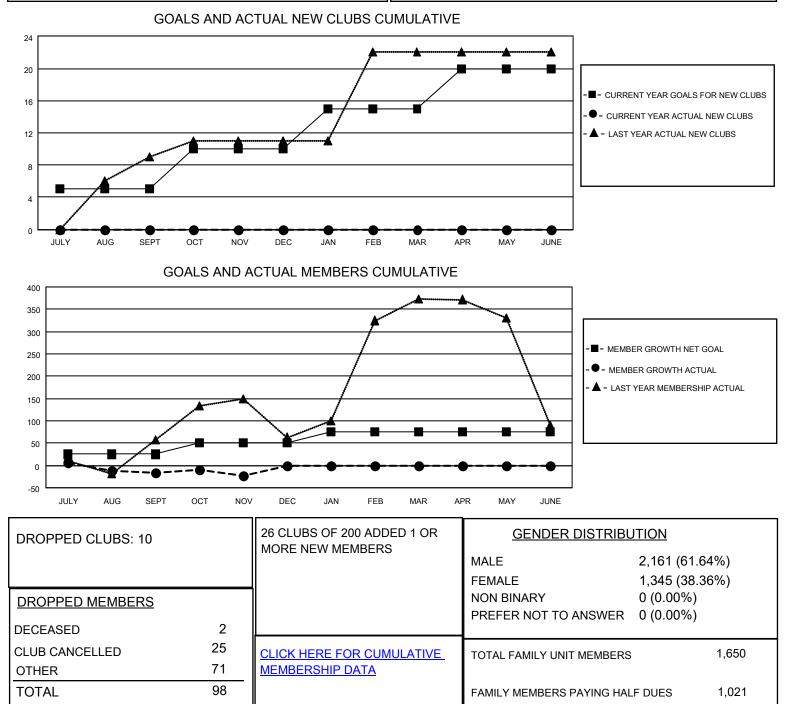

## LOCATION INDIA

District 3233G1

Results as of: 11/30/2022

| Clubs                 |               |           |               | Members               |                           |                         |                                                    |
|-----------------------|---------------|-----------|---------------|-----------------------|---------------------------|-------------------------|----------------------------------------------------|
| RESULTS FOR 2022-2023 |               |           |               | RESULTS FOR 2022-2023 |                           |                         |                                                    |
| QUARTER               | NEW CLUB GOAL | NEW CLUBS | DROPPED CLUBS | QUARTER M             | IEMBER GROWTH NET<br>GOAL | MEMBER GROWTH<br>ACTUAL | DROPPED<br>MEMBERS ACTUAL<br>(including transfers) |
| JULY/AUG/SEPT         | 5             | 0         | 10            | JULY/AUG/SEPT         | T 25                      | 65                      | 74                                                 |
| OCT/NOV/DEC           | 5             | 0         | 0             | OCT/NOV/DEC           | 25                        | 19                      | 24                                                 |
| JAN/FEB/MAR           | 5             | 0         | 0             | JAN/FEB/MAR           | 25                        | 0                       | 0                                                  |
| APR/MAY/JUNE          | 5             | 0         | 0             | APR/MAY/JUNE          | 0                         | 0                       | 0                                                  |